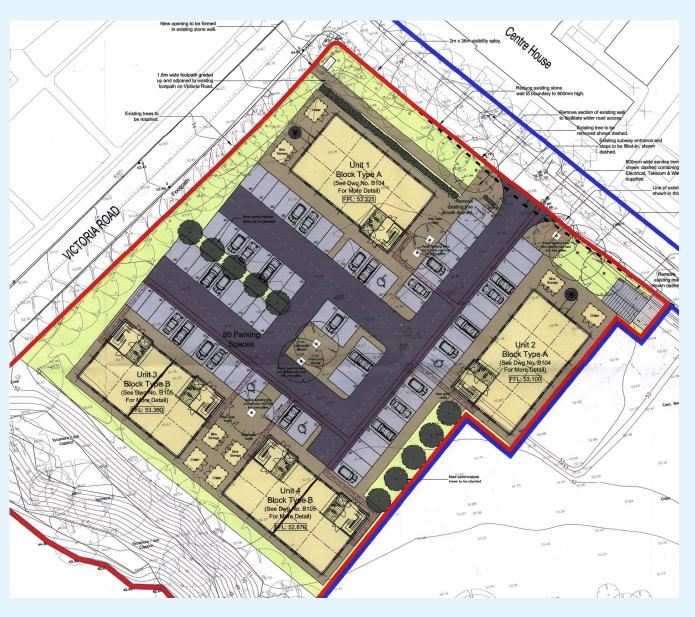

The next phase of development comprises the construction of four self contained office buildings which will be situated along the boundary with Victoria Road.

## **ACCOMMODATION & CAR PARKING**

| Jnit 1                         | 6,000 sq ft               |
|--------------------------------|---------------------------|
| Jnit 2                         | 6,000 sq ft               |
| Jnit 3                         | 3,000 sq ft + 3,000 sq ft |
| Jnit 4                         | 3,000 sq ft + 3,000 sq ft |
| Ferms available on application |                           |

20 car parking spaces min 20 car parking spaces min 20 car parking spaces min 20 car parking spaces min