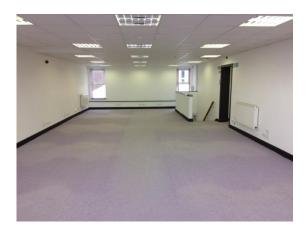

## Accommodation

5/6a Village Walk provides modern open plan office premises with sea views.

The premises was previously used as a disaster recovery centre and its specification includes a secure purpose built server room with intruder alarm and air-conditioning, fibre optic connectivity, a fire suppression system and generous server racking space.

Kitchen and separate male and female wc facilities are provided within the premises.