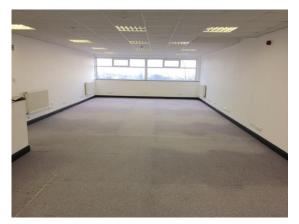

## Accommodation

5/6a Village Walk provides modern open plan office premises with sea views.

The premises was previously used as a disaster recovery centre and its specification includes a secure purpose built server room with intruder alarm and air-conditioning, fibre optic connectivity, a fire suppression system and generous server racking space.

Kitchen and separate male and female wc facilities are provided within the premises.