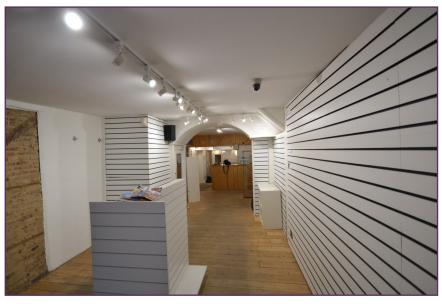

# **ACCOMMODATION**

The space is generally in good decorative order but depending on the use may requires some cosmetic refurbishment. The space would suit a party seeking to secure a well located pitch in South Street.

Ground floor sales area 54.8 sqm's / 594 sq ft
Kitchen 8.1 sqm's / 87 sq ft
Basement 20.5 sq m's / 220 sq ft

The space has wooden flooring and a security alarm.