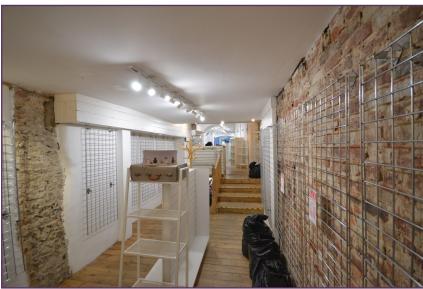

Ground floor sales area 54.8 sqm's / 594 sq ft
Kitchen 8.1 sqm's / 87 sq ft
Basement 20.5 sq m's / 220 sq ft

The space has wooden flooring and a security alarm.