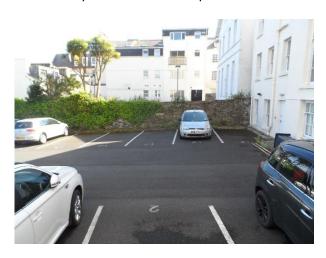

There is a secure car park to the rear of the property, accessed from the lower ground floor, with parking for up to 6 cars. Additional parking is available nearby if required.