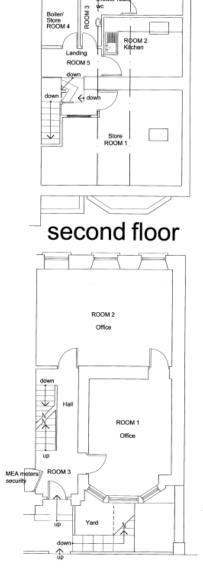

# **Property**

The property provides refurbished office accommodation which is of a high standard with many attractive period features. The offices at the rear have picturesque sea views with those on ground floor and lower ground floor providing board room facilities.

The building's specification includes perimeter wall mounted trunking for cable management with CAT 5e cabling provided via a data cabinet on the second floor. The building has gas fired heating. There are kitchen facilities in the basement and on the second floor. WC facilities are provided on lower ground, first and second floors.

#### Floor Areas

The property provides an approximate total net internal floor area of 1,600 sq ft on ground, lower ground, first and second floors.