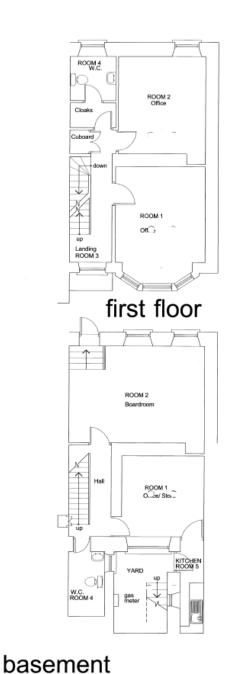

# **Property**

The property provides refurbished office accommodation which is of a high standard with many attractive period features. The offices at the rear have picturesque sea views with those on ground floor and lower ground floor providing board room facilities.

The building's specification includes perimeter wall mounted trunking for cable management with CAT 5e cabling provided via a data cabinet on the second floor. The building has gas fired heating. There are kitchen facilities in the basement and on the second floor. WC facilities are provided on lower ground, first and second floors.

#### Floor Areas

The property provides an approximate total net internal floor area of 1,600 sq ft on ground, lower ground, first and second floors.