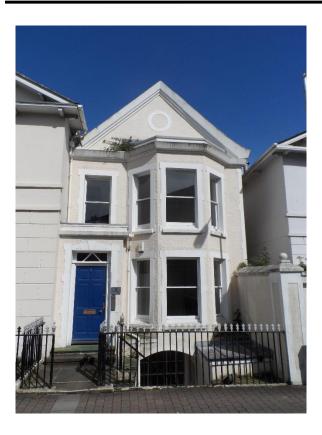

# **Offices**

TO LET

PRIME SELF CONTAINED OFFICE BUILDING 1,600 SQ FT WITH ONSITE CAR PARKING

6 FINCH ROAD, DOUGLAS

## Location

6 Finch Road is situated in the prime office area of Douglas. Government Offices, the Company Registry and the clearing banks are nearby.

# **Property**

The property provides refurbished office accommodation which is of a high standard with many attractive period features. The offices at the rear have picturesque sea views with those on ground floor and lower ground floor providing board room facilities.